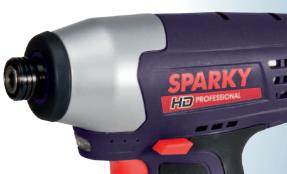

## Li-Ion Twin Set BR2 10.8Li HD & GUR 10.8Li HD

Li-Ion Cordless Drill / Driver & Impact Driver

Come complete with:

Carry case, BR2 10.8Li, GUR 10.8Li, 2 batteries, Fast charger

- Variable speed and reverse
- Full metal gearbox for higher quality
- High torque
- Modern ergonomic design for comfort and balance
- Tool holder 1/4" Hexagon
- Electric motor brake
- LED work light
- LED battery indicator
- Ergonomic soft-grip handle