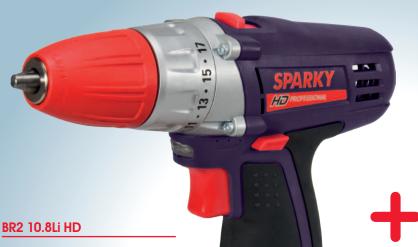

## Li-Ion Twin Set BR2 10.8Li HD & GUR 10.8Li HD

Li-Ion Cordless Drill / Driver & Impact Driver

Come complete with:

Carry case, BR2 10.8Li, GUR 10.8Li, 2 batteries, Fast charger

## Li-ion Benefits:

Li-ion

- Approximately twice more recharging cycles than Ni-Cd batteries
- 40% less weight
- No memory effect
- · No self discharge

- Light and compact construction
- High quality Lithium-battery
- · High performance motor
- Variable speed and reverse
- Synchronised two-speed gears
- Keyless single sleeve chuck
- 17 Torque settings plus drilling
- LED work light
- LED battery indicator
- Ergonomic soft-grip handle