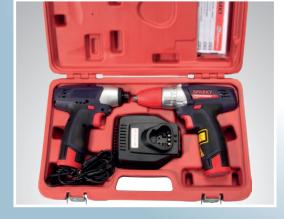

## Li-Ion Twin Set BR2 10.8Li HD & GUR 10.8Li HD

Li-Ion Cordless Drill / Driver & Impact Driver

Come complete with:

Carry case, BR2 10.8Li, GUR 10.8Li, 2 batteries, Fast charger